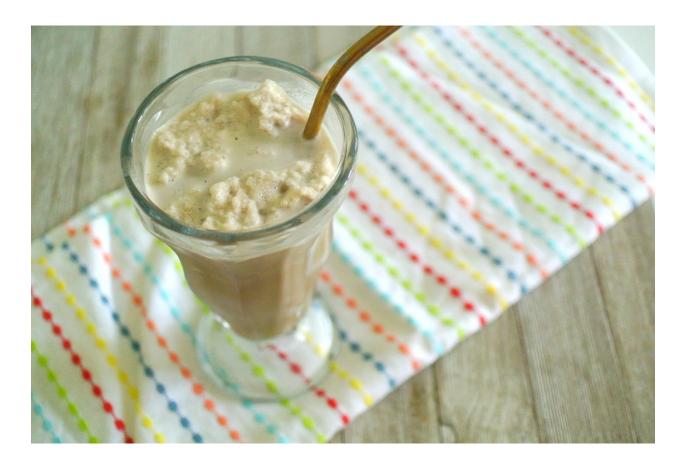

## Low-Carb Protein Smoothie

Serves 1

## Ingredients:

- 2 to 4 tablespoons heavy cream or light cream
- 3/4 to 1 cup water or cold coffee
- 1 scoop vanilla whey protein powder
- 1 cup ice cubes
- Optional flavorings (if not using coffee), such as 1 teaspoon Crystal Light powder

## Instructions:

Blend all ingredients in a blender until smooth. Add more ice cubes for a more frozen consistency.

Nutrition per serving: Calories 329; Total Fat 23.0 g; Saturated Fat 14.1 g; Monounsaturated Fat 6.5 g; Polyunsaturated Fat 1.1 g; Total Carbohydrates 5.5 g; Dietary Fiber 0.0 g; Sugar Alcohols 0.0 g; Sugars 5.5 g; Protein 24.8 g; Sodium 123 mg